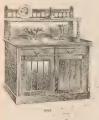

## SIDEBOARDS.

(M89) FARLY ENDON PATTERNED SIDE. BOATO, in vit become Kaini Pine, statistic and failed as Walter, glass mirror parel ...nrk shell, "torned p. he real surmount, ...riged shell copleard, two drawers in 'Press, team tand etc.